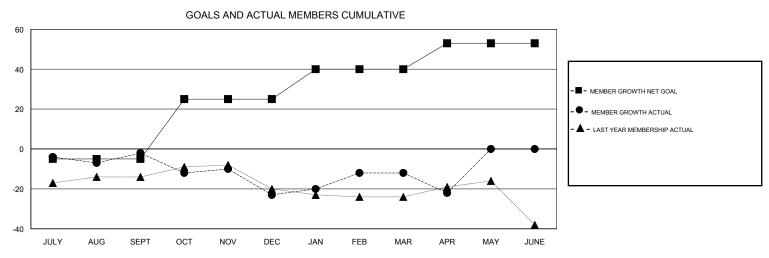

## WILLIAM PHILLIPI **LOCATION COLORADO GMT CA** Clubs Members RESULTS FOR 2017-2018 RESULTS FOR 2017-2018 NEW CLUB GOAL NEW CLUBS DROPPED CLUBS MEMBER GROWTH NET MEMBER GROWTH DROPPED QUARTER QUARTER GOAL ACTUAL MEMBERS ACTUAL (including transfers) 0 0 -5 15 15 JULY/AUG/SEPT JULY/AUG/SEPT 0 30 17 36 OCT/NOV/DEC OCT/NOV/DEC 0 1 0 15 39 24 JAN/FEB/MAR JAN/FEB/MAR 0 0 0 13 1 11 APR/MAY/JUNE APR/MAY/JUNE